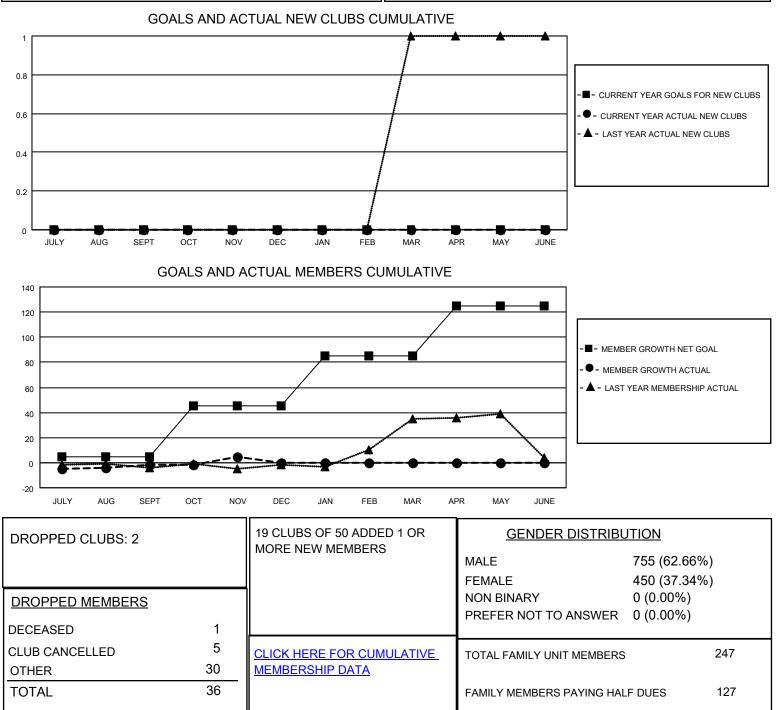

## LOCATION NEW YORK

District 20 Y

Results as of: 11/30/2022

| Clubs                 |               |           |               | Members               |                          |                         |                                                    |
|-----------------------|---------------|-----------|---------------|-----------------------|--------------------------|-------------------------|----------------------------------------------------|
| RESULTS FOR 2022-2023 |               |           |               | RESULTS FOR 2022-2023 |                          |                         |                                                    |
| QUARTER               | NEW CLUB GOAL | NEW CLUBS | DROPPED CLUBS | QUARTER ME            | EMBER GROWTH NET<br>GOAL | MEMBER GROWTH<br>ACTUAL | DROPPED<br>MEMBERS ACTUAL<br>(including transfers) |
| JULY/AUG/SEPT         | 0             | 0         | 1             | JULY/AUG/SEPT         | 5                        | 27                      | 24                                                 |
| OCT/NOV/DEC           | 0             | 0         | 1             | OCT/NOV/DEC           | 40                       | 20                      | 12                                                 |
| JAN/FEB/MAR           | 0             | 0         | 0             | JAN/FEB/MAR           | 40                       | 0                       | 0                                                  |
| APR/MAY/JUNE          | 0             | 0         | 0             | APR/MAY/JUNE          | 40                       | 0                       | 0                                                  |